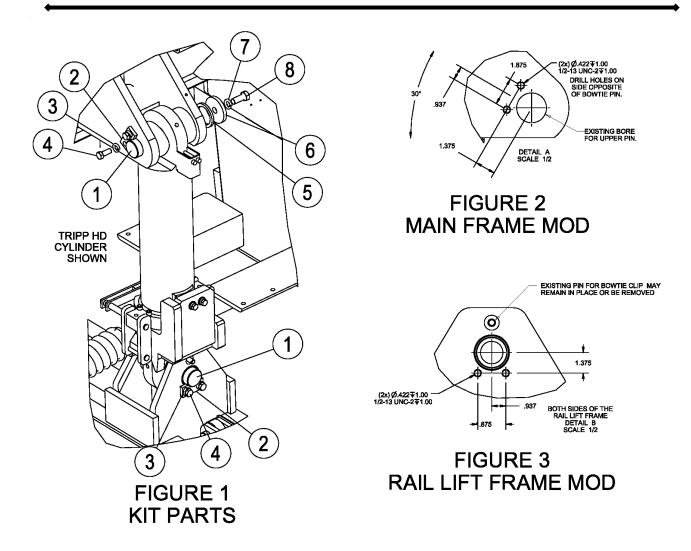

## Maintenance of Way ~ Work Equipment Bulletin

| DATE:             | August 24,                                                  |                                                                                                                                                                                                                                                                                                                                 |                                                                                               |                                                                                                           |  |  |  |  |
|-------------------|-------------------------------------------------------------|---------------------------------------------------------------------------------------------------------------------------------------------------------------------------------------------------------------------------------------------------------------------------------------------------------------------------------|-----------------------------------------------------------------------------------------------|-----------------------------------------------------------------------------------------------------------|--|--|--|--|
| SUBJECT:          | Rail Lift Cylinder Attachment Pin and Keeper Kit - 98760138 |                                                                                                                                                                                                                                                                                                                                 |                                                                                               |                                                                                                           |  |  |  |  |
| RATING:           | (Actio                                                      | CTIVE n is required) RMATION n is optional)                                                                                                                                                                                                                                                                                     | □                                                                                             | ALERT (Potential Problem)  PRODUCT IMPROVEMENT (Enhance Product)                                          |  |  |  |  |
| MACHINE MODEL(S): |                                                             | TRIPP Models A,B,C and D                                                                                                                                                                                                                                                                                                        |                                                                                               |                                                                                                           |  |  |  |  |
| SERIAL NUMBER(S): |                                                             | All                                                                                                                                                                                                                                                                                                                             |                                                                                               |                                                                                                           |  |  |  |  |
| SUMMARY:          |                                                             | retention design announced u                                                                                                                                                                                                                                                                                                    | under                                                                                         | hment flag style pins and bow tie<br>Product Support Bulletin 2007-002<br>pin and keeper bar design. (See |  |  |  |  |
| OPERATIONA        | L IMPACT:                                                   | The rail lift cylinder pins are now more rigidly retained. This new design prevents the cylinder attachment pins from moving out of position.                                                                                                                                                                                   |                                                                                               |                                                                                                           |  |  |  |  |
| ACTION:           |                                                             | bowtie clip mounting pins ca<br>and Rail Lift Frame, or remove<br>Two holes will have to be<br>accommodate the Pin Keeper<br>w/Keeper Slot. After holes a<br>w/Keeper Slot is inserted and<br>with the slot on the Pin and the<br>typical installation. One kit,<br>components required to compapproximately 2-3 hours per many | n eith<br>red (g<br>drille<br>Bar di<br>are di<br>d inde<br>e tapp<br>see<br>lete o<br>nachin |                                                                                                           |  |  |  |  |
|                   |                                                             | Please contact your NORDCon Department 1-800-647-1724 for                                                                                                                                                                                                                                                                       |                                                                                               | presentative or the NORDCO Parts additional assistance.                                                   |  |  |  |  |
|                   |                                                             |                                                                                                                                                                                                                                                                                                                                 |                                                                                               |                                                                                                           |  |  |  |  |

## **NORDCO Product Support Bulletin 2015-003**

**TABLE 1 - LIFT PIN KIT** 

| KIT P/N 98760138  |                            |              |       |                         |             |  |  |  |
|-------------------|----------------------------|--------------|-------|-------------------------|-------------|--|--|--|
| BILL OF MATERIALS |                            |              |       |                         |             |  |  |  |
| ITEM<br>NO.       | PART NUMBER<br>OR MATERIAL | QTY.<br>REQ. | D T L | PART NAME               | DWG<br>SIZE |  |  |  |
| 1                 | 54268446                   | 4            |       | LIFT PIN w/ KEEPER SLOT |             |  |  |  |
| 2                 | 13172423                   | 4            |       | PIN KEEPER BAR          |             |  |  |  |
| 3                 | 3065916                    | 8            |       | 1/2 LOCKWASHER          |             |  |  |  |
| 4                 | 2775291                    | 8            |       | 1/2 x 1-1/4 BOLT        |             |  |  |  |
| 5                 | 63892045                   | 2            |       | RING SPACER             |             |  |  |  |
| 6                 | 86041342                   | 2            |       | PIN RETAING WASHER      |             |  |  |  |
| 7                 | 3064482                    | 2            |       | 5/8 LOCKWASHER          |             |  |  |  |
| 8                 | 2775801                    | 2            |       | 5/8 x 1-1/2 BOLT        |             |  |  |  |
| 9                 | 97765081DWG                | 1            |       | KIT INSTALL DRAWING     |             |  |  |  |