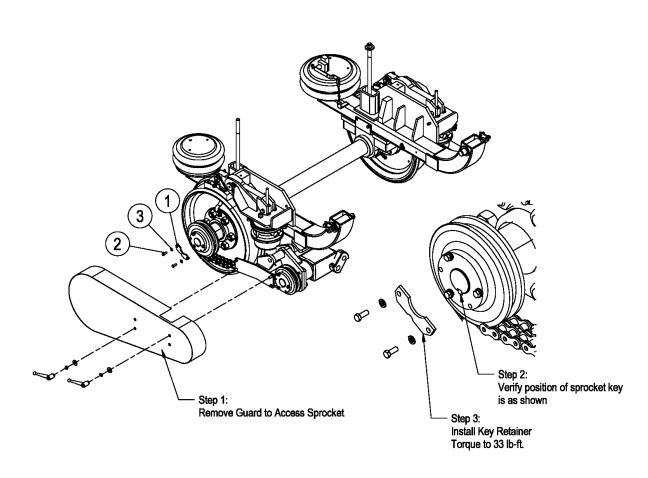

## Maintenance of Way ~ Work Equipment Bulletin

| <b>DATE</b> : November     |                                |       | 4, 2015 2015                                                                                                                                                                      |          |                                       |  |  |  |
|----------------------------|--------------------------------|-------|-----------------------------------------------------------------------------------------------------------------------------------------------------------------------------------|----------|---------------------------------------|--|--|--|
| SUBJECT:                   | Axel                           | Key K | eeper Plate Kit , Nordco P/N 98760360                                                                                                                                             |          |                                       |  |  |  |
| RATING:                    | DIRECTIVE (Action is required) |       |                                                                                                                                                                                   |          | ALERT<br>(Potential Problem)          |  |  |  |
|                            |                                |       | RMATION<br>n is optional)                                                                                                                                                         | <b>✓</b> | PRODUCT IMPROVEMENT (Enhance Product) |  |  |  |
| MACHINE MOD                | DEL(S                          | ):    | TRIPP Models A,B,C and D                                                                                                                                                          |          |                                       |  |  |  |
| SERIAL NUMBER(S): SUMMARY: |                                | ):    | ALL  Kit was created to hold sprocket key in place on the Tripp Axles.                                                                                                            |          |                                       |  |  |  |
|                            |                                |       |                                                                                                                                                                                   |          |                                       |  |  |  |
| OPERATIONAL IMPACT:        |                                | ACT:  | The sprocket keys are more rigidly retained preventing keys from backing out of sprockets.                                                                                        |          |                                       |  |  |  |
| ACTION:                    |                                |       | The Sprocket key retainer bolts directly to the Sprocket using existing holes, see page 2 for details. Kit includes componets to complete one axle, two kits required per machine |          |                                       |  |  |  |
|                            |                                |       | Please Contact Nordco Parts S                                                                                                                                                     | Sales    | at 1-800-647-1724 to order the kit    |  |  |  |
| WARRANTY:                  |                                |       | None                                                                                                                                                                              |          |                                       |  |  |  |

KIT: 98760360 INSTALLATION

| BILL OF MATERIALS |                            |              |     |                       |             |  |  |
|-------------------|----------------------------|--------------|-----|-----------------------|-------------|--|--|
| ITEM<br>NO.       | PART NUMBER<br>OR MATERIAL | QTY.<br>REQ. | DTL | PART NAME             | DWG<br>SIZE |  |  |
| 1                 | 57109193                   | 1            |     | SPROCKET KEY RETAINER |             |  |  |
| 2                 | 2774781                    | 2            |     | 3/8 X 1" CAPSCREW     |             |  |  |
| 3                 | 3065910                    | 2            |     | 3/8" LOCKWASHER       |             |  |  |